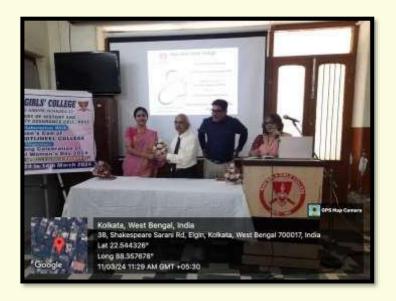

# Photograph of the Event- 'Exhibition-cum-Sale to Support the Mentally Challenged Women of the Society' held on 14.09.2022

Representative from Iswar Sankalpa selling food items on the Event- 'Exhibition-cum-Sale to Support the Mentally Challenged Women of the Society' On 8.12.22, the Social Service Sub-committee organized a lecture on 'Destitute woman and Children with Special Emphasis on their Mental Health'. The speaker, Mrs. Sarbani Das Roy, who runs the NGO, Iswar Sankalpa, discussed the protocols for rehabilitation of destitute women and children. The aim was to raise awareness among students on these issues.