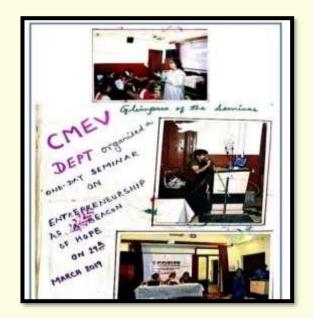

Sakshi Sharma 18) Ditsha Pal 19) Paheli Biswas 20) Sakshi Sharma 22) Ramita Bandopadhyay 23) Sumantika Das 24) Shivani Singh 26) Prangya Karmakar 27) Adrija Biswas 28) Payel Sarkar NAME OF THE TEACHERS AND TECHNICAL ASSISTANTS 1)Dr.Sunanda Mitra Roy 2) Dr. Sharmistha Mukherjee 3)Ms. Pubalina Samanta 4) Mr. Subrata Chakraborty 5) Mr. Sandeep Roychowdhury 6)Mr. Anin Naim Mullick 7) Mr. Soumen Ghosh

Attendance sheet: exhibition-cum-sale and Fashion Show, "FAD 2019"









Visitors at the exhibition cum sell









Department of CMEV

**The Fashion Show** 

On **29.3.19**, the Department of Communicative English organized a seminar on Entrepreneurship Development in college. The resource person was Ms. Sushmita Chatterjee.



**Notice: Entrepreneurship Development by CMEV Department** 



**Seminar on Entrepreneurship Development: records of the Department** 

At the College Fete and Book Fair, students set up stalls to sell food and handicrafts, which they made.



Flyer: Knowledge 24(Book fair)





Handicraft and Food stalls by Students at the Book Fair (Knowledge 24)

The college's initiatives to empower women through higher education and employment have yielded results. This is clear from the sizable number of students who have proceeded onto post-graduation or have secured gainful employment after graduation.

(Lists of students who received job placement)

| Year | Name of<br>student who<br>has been<br>placed | Program<br>graduate<br>d from | Year of<br>graduati<br>on | Name of the<br>employer with<br>contact details