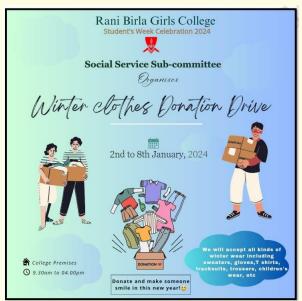

#### RANI DIRLA GIRLS' COLLEGE 38, SHAKESPEARE SARANI KOLKATA - 17

DATE: 31.03.2023

#### NOTICE

The Social Service Subcommittee is organising a 'Donation Drive Week' to collect the following items which will be distributed to the children-in-need through UDYOG -Foundation of Unified Youths Of Gayeshpur:

- Children's Clothes (Different Age Groups)
- 2. School items Pencil box, Geometry box, pen, pencil, copies, scale etc.
- 3. Children's toys

All faculty members are requested to participate in this drive and also to encourage the students to contribute in this donation drive.