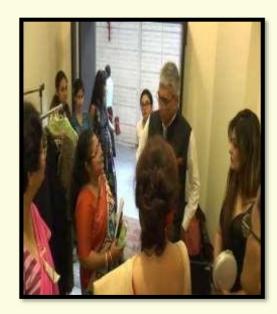

On 14.9.22, in the college auditorium, an exhibition and sale was arranged, of handicrafts and food items made by the mentally challenged women supported by the NGO, Iswar Sankalpa.

PHONE: 2287-5509 / 2283-5797

#### RANI BIRLA GIRLS' COLLEGE

38, Shakespeare Serani Kolkata - 700 017 GOVT, AIDED NAAC ACCREDITED

Notice of the Event- 'Exhibition-cum-Sale to Support the Mentally Challenged Women of the Society' held on 14.09.2022

# Photograph of the Event- 'Exhibition-cum-Sale to Support the Mentally Challenged Women of the Society' held on 14.09.2022

Representative from Iswar Sankalpa selling food items on the Event- 'Exhibition-cum-Sale to Support the Mentally Challenged Women of the Society' On 8.12.22, the Social Service Sub-committee organized a lecture on 'Destitute woman and Children with Special Emphasis on their Mental Health'. The speaker, Mrs. Sarbani Das Roy, who runs the NGO, Iswar Sankalpa, discussed the protocols for rehabilitation of destitute women and children. The aim was to raise awareness among students on these issues.