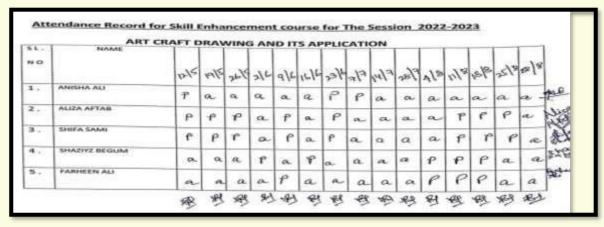

On 14.9.22, in the college auditorium, an exhibition and sale was arranged, of handicrafts and food items made by the mentally challenged women supported by the NGO, Iswar Sankalpa.

PHONE: 2287-5509 / 2283-5797

#### RANI BIRLA GIRLS' COLLEGE

38, Shakespeare Serani Kolkata - 700 017 GOVT, AIDED NAAC ACCREDITED

Notice of the Event- 'Exhibition-cum-Sale to Support the Mentally Challenged Women of the Society' held on 14.09.2022

#### NOTICE

To support the noble cause to the Mentally challenged women of the society, Gender Cell, Rani Birla Girls' College is going to organise an Exhibition-cum-Sale Programme on 14<sup>th</sup> September, 2022 at 12.00 Noon in the Auditorium. ISHWAR SANKALPA, a renowned NGO of the city who works immensely for the mentally challenged women will take part in this programme.

All are requested to be present and support the noble cause of the ISHWAR SANKALPA.

Teather-in-Charge Rani Birla Girla College 38, Shakespeare Sarani Kolkata-17

Notice: exhibition and sale by Iswar Sankalpa.