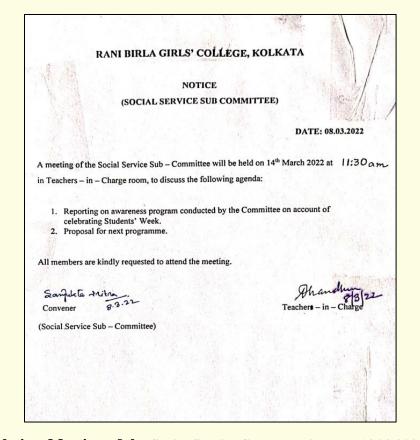

#### Notice: Meeting of the Social Service Sub-committee on 25.02.2020

Minutes: Meeting of the Social Service Sub-committee on 25.02.2020

**Notice: Meeting of the Social Service Sub-committee on 14.03.2022** 

Minutes of the meeting held on 14th March 2022 at 11:30 am

Item 1:

Minutes: Meeting of Social Service Sub-committee on 14.03.2022

Notice: Formation of Social Service Sub-committee under Teachers' Council, 2022