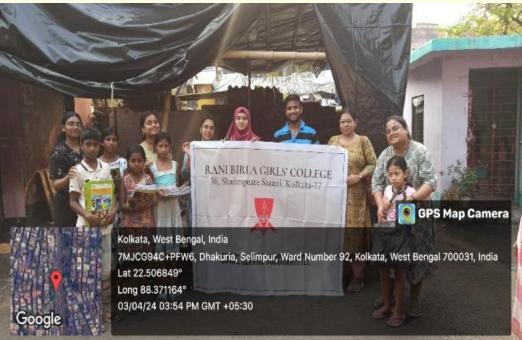

ss.                            | event is April 3, 2024 at 4.00 p.m.  ne above-mentioned programme  (Dr. Srabanti Bhattacharya) |
| We request all teachers and heartily and make this distri                                | s. The date and time for the<br>students to participate in the<br>ibution drive a success.                            | event is April 3, 2024 at 4.00 p.m. ne above-mentioned programme                               |
| We request all teachers and heartily and make this distri                                | s. The date and time for the students to participate in the ibution drive a success.  Lalpana binary (Kalpana Biswas) | event is April 3, 2024 at 4.00 p.m.  ne above-mentioned programme  (Dr. Srabanti Bhattacharya) |

Notice: Visit to Dhakuria Railway Colony Slum





Students and faculty interacting with children of Dhakuria Railway Colony Slum

On 3.5.24, members of the Social Service Subcommittee visited 'Sarbari', a Night Shelter for homeless women at Chetla run by Iswar Sankalpa. The members interacted with the residents, observed them making handicrafts for sale and donated summer relief refreshments like ORS powder, milk powder, energy drinks etc.



Notice: Visit to 'Sarbari', a Night Shelter for homeless women at Chetla run by Iswar Sankalpa



# RANI BIRLA GIRLS COLLEGE

KOLKATA - 17

# SOCIAL SERVICE SUB-COMMITTEE

organizes a visit to

# NIGHT SHELTER 'SARBARI'

IN COLLABORATION WITH
ISWAR SANKALPA



All teachers and students are requested to participate in this Program

SUPPORTING W O M E N

Flyer: visit to 'Sarbari', a Night Shelter for