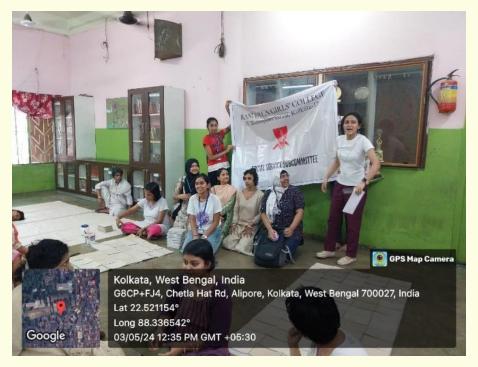

FOUNDATION OF UNIFIED YOUTHS OPCURES

DWater87

Name: Kamalika Paul

Designation: Assistand Profesor.

Rani Birla Gisto College.

Designation: 5

Director

The Social Service Sub-committee has organized the following outreach activities.

On 2.8.2018, the college in association with the Lions Club Priyadarshini, Kolkata, organized an 'Eye Check-up Camp' at a slum settlement on Ripon Street