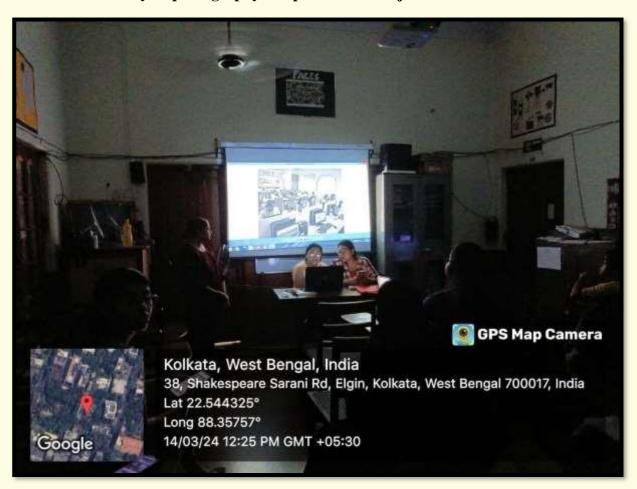

# Photograph of the Event- 'Exhibition-cum-Sale to Support the Mentally Challenged Women of the Society' held on 14.09.2022

Representative from Iswar Sankalpa selling food items on the Event- 'Exhibition-cum-Sale to Support the Mentally Challenged Women of the Society' On 8.12.22, the Social Service Sub-committee organized a lecture on 'Destitute woman and Children with Special Emphasis on their Mental Health'. The speaker, Mrs. Sarbani Das Roy, who runs the NGO, Iswar Sankalpa, discussed the protocols for rehabilitation of destitute women and children. The aim was to raise awareness among students on these issues.