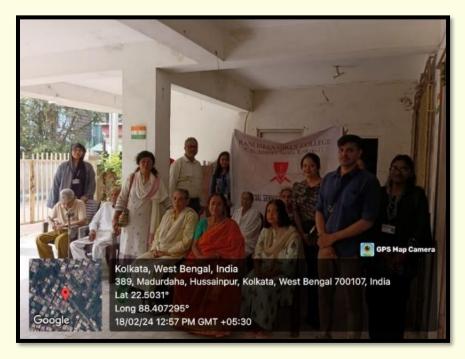

# Photograph of the Event- 'Exhibition-cum-Sale to Support the Mentally Challenged Women of the Society' held on 14.09.2022

Representative from Iswar Sankalpa selling food items on the Event- 'Exhibition-cum-Sale to Support the Mentally Challenged Women of the Society' On 8.12.22, the Social Service Sub-committee organized a lecture on 'Destitute woman and Children with Special Emphasis on their Mental Health'. The speaker, Mrs. Sarbani Das Roy, who runs the NGO, Iswar Sankalpa, discussed the protocols for rehabilitation of destitute women and children. The aim was to raise awareness among students on these issues.