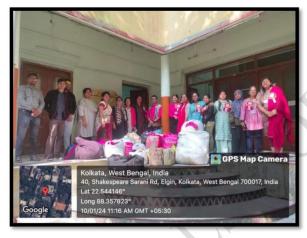

#### RANI DIRLA GIRLS' COLLEGE 38, SHAKESPEARE SARANI KOLKATA - 17

DATE: 31.03.2023

#### NOTICE

The Social Service Subcommittee is organising a 'Donation Drive Week' to collect the following items which will be distributed to the children-in-need through UDYOG -Foundation of Unified Youths Of Gayeshpur:

- Children's Clothes (Different Age Groups)
- 2. School items Pencil box, Geometry box, pen, pencil, copies, scale etc.
- 3. Children's toys

All faculty members are requested to participate in this drive and also to encourage the students to contribute in this donation drive.