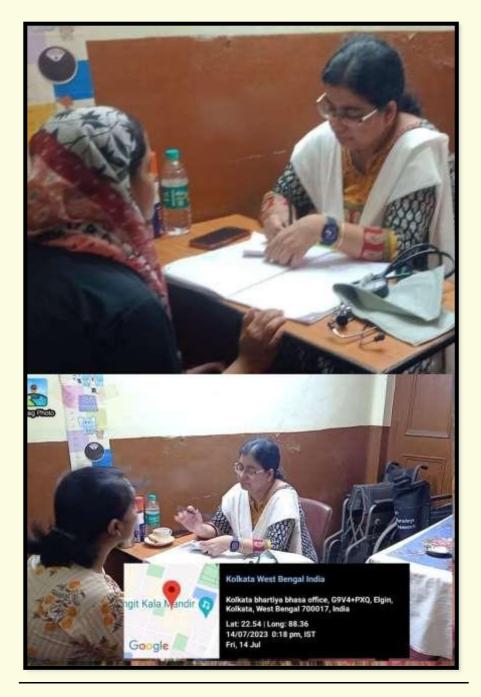

# Photograph of the Event- 'Exhibition-cum-Sale to Support the Mentally Challenged Women of the Society' held on 14.09.2022

Representative from Iswar Sankalpa selling food items on the Event- 'Exhibition-cum-Sale to Support the Mentally Challenged Women of the Society' On 8.12.22, the Social Service Sub-committee organized a lecture on 'Destitute woman and Children with Special Emphasis on their Mental Health'. The speaker, Mrs. Sarbani Das Roy, who runs the NGO, Iswar Sankalpa, discussed the protocols for rehabilitation of destitute women and children. The aim was to raise awareness among students on these issues.