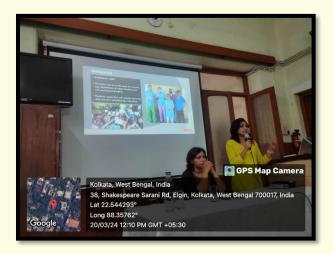

2013/21 EDC Rolling Wille S. Hilmeld CREDA Suha Delmath 24 Murazza 9ftekhan M. Oftekhar 7 EDC

Attendance Record: 'Workshop on Community Mobilization and Community Outreach Programmes and Mental Health Literacy through Activity based Sessions'

On 20.3.24, a workshop was held in college, in collaboration with Iswar Sankalpa, on 'Community Mobilization Outreach Programmes and Mental Health Literacy Through Activity Based Sessions'. The faculty and students were enriched with fresh ideas and sustainable methodologies for execution of outreach programmes.



Flyer: 'Community Mobilization Outreach Programmes and Mental Health Literacy
Through Activity Based Sessions'



Attendance Record: 'Community Mobilization Outreach Programmes and Mental Health
Literacy Through Activity Based Sessions'





Speakers discussing how to effect A. Community Mobilization through Outreach Programmes and B. Mental Health Literacy Through Activity Based Sessions On 3.4.24, the Social Service Sub-committee visited and interacted with the children living in the Dhakuria Railway Colony Slum, and distributed school stationery, e.g. exercise copies, pens etc. among them. This was in wake of a devastating fire in the slum on 27.3.24. Members of the sub-committee had earlier visited the slum to make a survey of the immediate requirements of the children whose homes had been razed.

|                                                                                          | RANI BIRLA GIRLS' CO                                                                                                  | OLLEGE