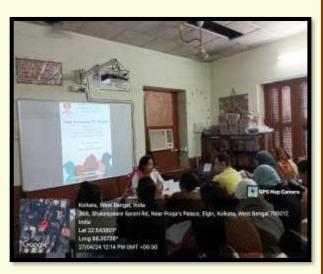

#### **Notice: Meeting of the Social Service Subcommittee on 10.01.23**

Minutes: Meeting of the Social Service Subcommittee on 10.01.23

With the aim of expanding the ambit of its community of outreach activities, the college had academic linkages with social organizations like Iswar Sankalpa, Ankur Kala and Udyog. But before these official linkages they used to connect our college through selling their products very often.