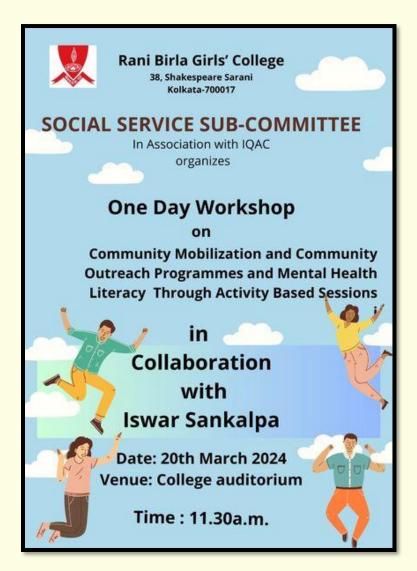

itulnula 20/5/24 VI ENGA 17 RITU GIUPTA Solini Blattachonya 20/1/21 IV GEOA Solini Blattacharys 18 Takein Nant 19 GEOA NAAZ VI TAHRIM SAPELIN ENTER Dandii Lisurd 20/3/24 ENGA VI NANDINI JAICWAL Pujakunofer ENGA PUJA KUHARI RAI V 22 Romally 2013/21 EDC Rolling Wille S. Hilmeld CREDA Suha Delmath 24 Murazza 9ftekhan M. Oftekhar 7 EDC

Attendance Record: 'Workshop on Community Mobilization and Community Outreach Programmes and Mental Health Literacy through Activity based Sessions'

On 20.3.24, a workshop was held in college, in collaboration with Iswar Sankalpa, on 'Community Mobilization Outreach Programmes and Mental Health Literacy Through Activity Based Sessions'. The faculty and students were enriched with fresh ideas and sustainable methodologies for execution of outreach programmes.



Flyer: 'Community Mobilization Outreach Programmes and Mental Health Literacy
Through Activity Based Sessions'



Attendance Record: 'Community Mobilization Outreach Programmes and Mental Health
Literacy Through Activity Based Sessions'





Speakers discussing how to effect A. Community Mobilization through Outreach Programmes and B. Mental Health Literacy Through Activity Based Sessions On 3.4.24, the Social Service Sub-committee visited and interacted with the children living in the Dhakuria Railway Colony Slum, and distributed school stationery, e.g. exercise copies, pens etc. among them. This was in wake of a devastating fire in the slum on 27.3.24. Members of the sub-committee had earlier visited the slum to make a survey of the immediate requirements of the children whose homes ha