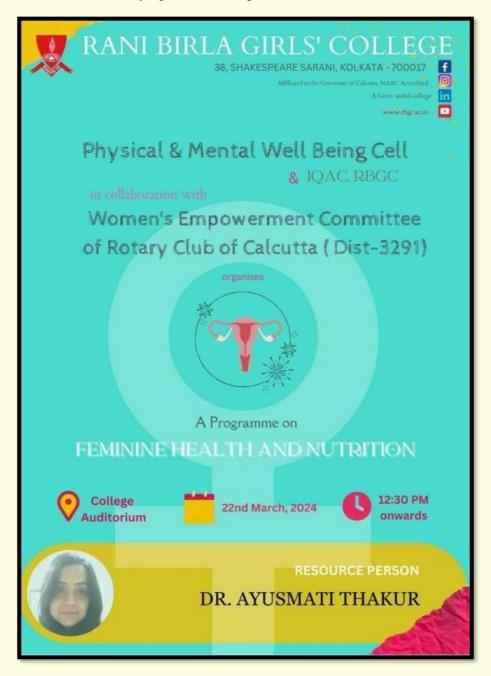

**10.10.23**, Dr. Vineeta Kaul, Senior Gynaecologist, conducted a seminar in college on "Awareness on Breast Cancer".



Notice: Awareness on Breast Cancer



Flyer: Awareness on Breast Cancer





Dr. Kaul addressing students and faculty

## One-day Workshop on Beauty and Wellness

On 15.12.23, a "One-day Workshop on Beauty and Wellness" was organized by the Students Advisory Committee in collaboration with ORANE INTERNATIONAL.



Flyer: Beauty and Wellness

On **22.03.24**, a Lecture on 'Feminine Health and Nutrition' organized the Physical and Mental Well-being Cell and the Women's Empowerment Committee, Rotary Club of Calcutta (District 3291). The resource person, Dr Ausmati Thakur, discussed the causes of nutritional deficiencies in women, their symptoms, consequences and remedies.



Flyer: Lecture on 'Feminine Health and Nutrition'

On 11.3.24, a lecture on 'Prevention of Some Common Women-Cancers' was organised by the college in collaboration with Dumdum Motijheel College. The speaker was Dr. Shankar Kumar Nath, an eminent oncologist.

# **International Women's Day 2024**

# Programme schedule

#### 11th March:

11.00am. Welcome address by Dr. Srabanti Bhattacharya, Principal, Rani Birla Girls' College.
11.15-11.30am. Inaugural Address By Dr. Pradeepta Gupta Roy, Principal, DumDum Motijheel College.
11.30am. Speaker- Dr. Sankar Kr. Nath,

Consultant Oncologist, President of Oncolink Cancer Centre, Medical Science Secretary of Asiatic Society. Topic-Prevention of Some Common Women-Cancers.

12.45pm. Vote of Thanks by Mrs. Sushmita Das, IQAC coordinator, Rani Birla G