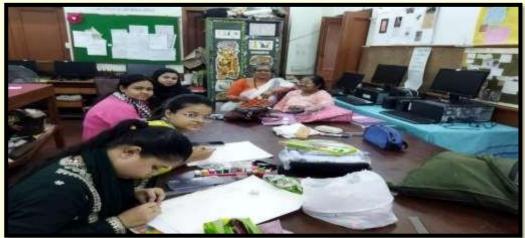

On 14.9.22, in the college auditorium, an exhibition and sale was arranged, of handicrafts and food items made by the mentally challenged women supported by the NGO, Iswar Sankalpa.

PHONE: 2287-5509 / 2283-5797

# Photograph of the Event- 'Exhibition-cum-Sale to Support the Mentally Challenged Women of the Society' held on 14.09.2022

Representative from Iswar Sankalpa selling food items on the Event- 'Exhibition-cum-Sale to Support the Mentally Challenged Women of the Society' On 8.12.22, the Social Service Sub-committee organized a lecture on 'Destitute woman and Children with Special Emphasis on their Mental Health'. The speaker, Mrs. Sarbani Das Roy, who runs the NGO, Iswar Sankalpa, discussed the protocols for rehabilitation of destitute women and children. The aim was to raise awareness among students on these issues.