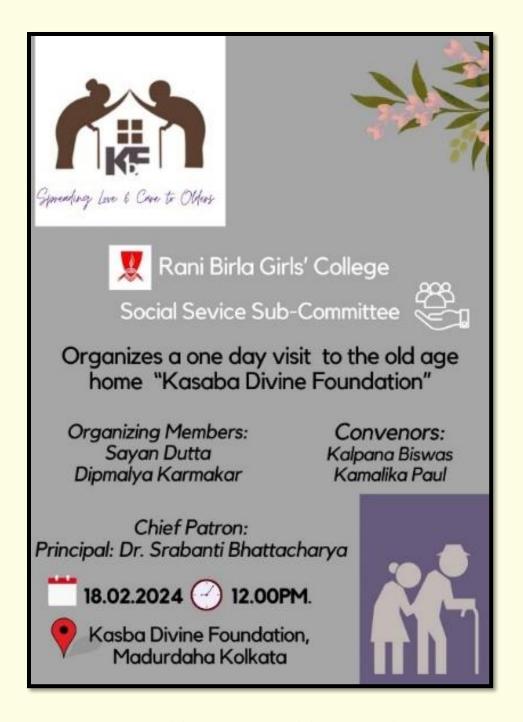

#### RANI DIRLA GIRLS' COLLEGE 38, SHAKESPEARE SARANI KOLKATA - 17

DATE: 31.03.2023

#### NOTICE

The Social Service Subcommittee is organising a 'Donation Drive Week' to collect the following items which will be distributed to the children-in-need through UDYOG -Foundation of Unified Youths Of Gayeshpur:

- Children's Clothes (Different Age Groups)
- 2. School items Pencil box, Geometry box, pen, pencil, copies, scale etc.
- 3. Children's toys

All faculty members are requested to participate in this drive and also to encourage the students to contribute in this donation drive.