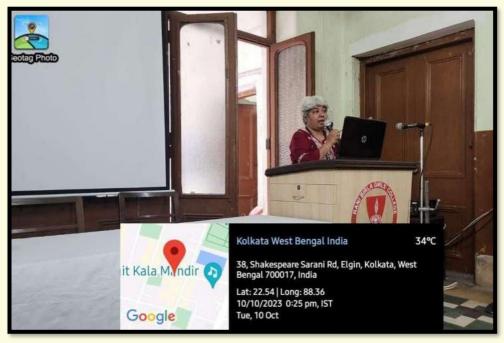

considerable detail andanswered the queries of students with clarity.



Seminar notice: Menstrual Health and Hygiene





Lecture on "Menstrual Health and Hygiene and increased rate of Polycystic Ovarian Syndrome"

## **World Sexual Health Day**

On **3.9.23**, World Sexual Health Day, students and faculty participated in a walk organized by the Bengal Obstetric and Gynaecological Society, to raise awareness on sexual health of women.



Students and members of faculty participating in a walk to raise awareness on sexual health of women

### Seminar in college on "Awareness on Breast Cancer"

On **10.10.23**, Dr. Vineeta Kaul, Senior Gynaecologist, conducted a seminar in college on "Awareness on Breast Cancer".



Notice: Awareness on Breast Cancer



Flyer: Awareness on Breast Cancer





Dr. Kaul addressing students and faculty

## One-day Workshop on Beauty and Wellness

On 15.12.23, a "One-day Workshop on Beauty and Wellness" was organized by the Students Advisory Committee in collaboration with ORANE INTERNATIONAL.



Flyer: Beauty and Wellness

On **22.03.24**, a Lecture on 'Feminine Health and Nutrition' organized the Physical and Mental Well-being Cell and the Women's Empowerment Committee, Rotary Club of Calcutta (District 3291). The resource person, Dr Ausmati Thakur, discussed the causes of nutritional deficiencies in women, their symptoms, consequences and remedies.



Flyer: Lecture on 'Feminine Health and Nutrition'

On 11.3.24, a lecture on 'Prevention of Some Common Women-Cancers' was organised by the college in collaboration with Dumdum Motijheel College.