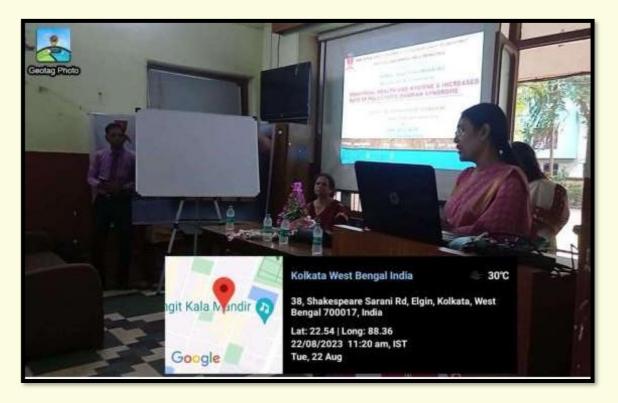

|

Attendance Register: Sukanya Project

To raise awareness on the physical well-being of women, lectures, programmes and workshops were organized in college.

#### 2023

On **22.8.23**, Dr. Shabana Roze Chowdhury, on behalf of Albert David Limited, addressed students in the college on "Menstrual Health and Hygiene and increased rate of Polycystic Ovarian Syndrome". Dr Chowdhury discussed the causes, symptoms and treatment of PCOD in considerable detail andanswered the queries of students with clarity.



Seminar notice: Menstrual Health and Hygiene





Lecture on "Menstrual Health and Hygiene and increased rate of Polycystic Ovarian Syndrome"

## **World Sexual Health Day**

On **3.9.23**, World Sexual Health Day, students and faculty participated in a walk organized by the Bengal Obstetric and Gynaecological Society, to raise awareness on sexual health of women.



Students and members of faculty participating in a walk to raise awareness on sexual health of women

### Seminar in college on "Awareness on Breast Cancer"

On **10.10.23**, Dr. Vineeta Kaul, Senior Gynaecologist, conducted a seminar in college on "Awareness on Breast Cancer".



Notice: Awareness on Breast Cancer



Flyer: Awareness on Breast Cancer





Dr. Kaul addressing students and faculty

## One-day Workshop on Beauty and Wellness

On 15.12.23, a "One-day Workshop