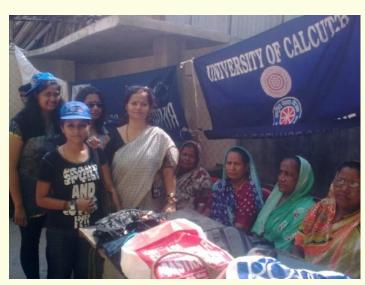

#### **Notice: Meeting of the Social Service Subcommittee on 10.01.23**

Minutes: Meeting of the Social Service Subcommittee on 10.01.23

With the aim of expanding the ambit of its community of outreach activities, the college had academic linkages with social organizations like Iswar Sankalpa, Ankur Kala and Udyog. But before these official linkages they used to connect our college through selling their products very often.

On 14.9.22, in the college auditorium, an exhibition and sale was arranged, of handicrafts and food items made by the mentally challenged women supported by the NGO, Iswar Sankalpa.

PHONE: 2287-5509 / 2283-5797