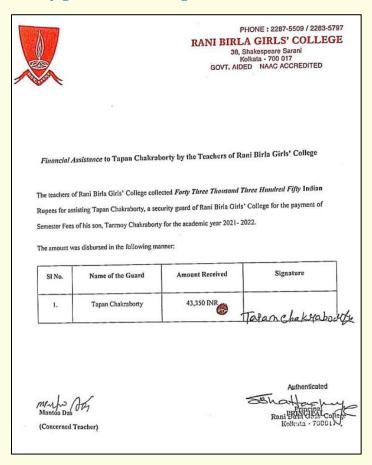

Manton Day (Concerned Teacher)

Authenticated

SBhattao

Principal Rani Birla Girls' College Kolkata - 743017 The faculty members collectively contributed Rs 43000/- towards payment of semester fees (academic session 2021-22) of Tanmoy Chakraborty, son of Sri Tapan Chakraborty, who was employed as a security guard in the college.

Records: Faculty contribution towards payment of semester fees (academic session 2021-22) of Tanmoy Chakraborty

On 28.3.22, the Department of Political Science organized a visit by its faculty and students to the Park Circus slum settlement. The purpose was to interact with the resident children and distribute academic books among them.