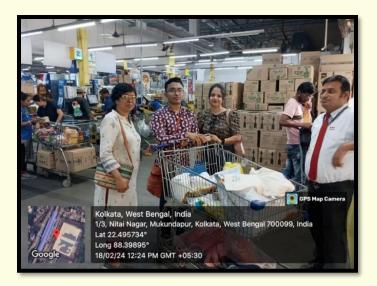

#### RANI DIRLA GIRLS' COLLEGE 38, SHAKESPEARE SARANI KOLKATA - 17

DATE: 31.03.2023

#### NOTICE

The Social Service Subcommittee is organising a 'Donation Drive Week' to collect the following items which will be distributed to the children-in-need through UDYOG -Foundation of Unified Youths Of Gayeshpur:

- Children's Clothes (Different Age Groups)
- 2. School items Pencil box, Geometry box, pen, pencil, copies, scale etc.
- 3. Children's toys

All faculty members are requested to participate in this drive and also to encourage the students to contribute in this donation drive.