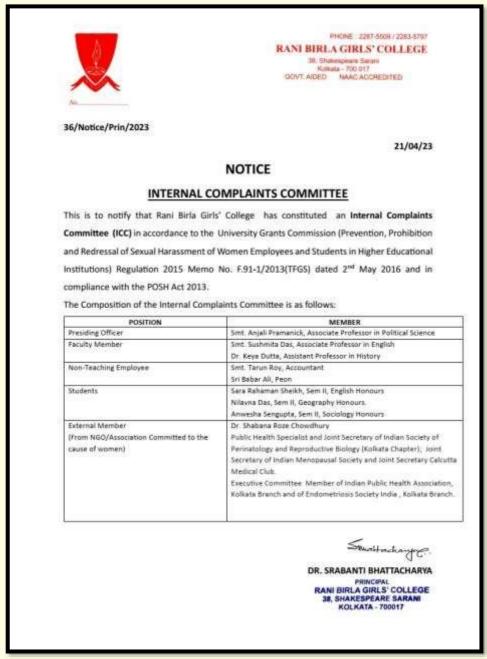

| 2019 | Priyanka Roy             | <u>B.Sc</u> | <u>2024</u> | Indus Valley<br>School,<br>Turkayamjal,<br>Sagar Road,<br>Hyderabad                        | 600,000/- |

#### II. <u>Initiatives to enforce gender equity on campus</u>

Statutory bodies were instituted by the college (according to UGC Regulations) to address gender-related grievances of students, faculty and staff. These include an **Internal Complaints Committee**, a **Grievance Redressal Cell** and an **Anti-ragging Cell**. Information regarding the constitution and objectives of these statutory bodies is displayed in the college website and stated in the College Brochure. Further, stakeholders are apprised of the modalities of functioning of these bodies through orientation programmes and signage on the college premises.



**Notice: Formation of Internal Complaints Committee** 

#### RANI BIRLA GIRLS' COLLEGE

35, Shekespeare Saran Kolkuta - 700 007

#### NOTICE

A meeting of the Internal Complaints Committee (ICC) will be field on 28/04/29 at 11.3 am in the Principal's Room to discuss the following agends. All members are re the meeting.

- 1. To discuss and approve the Rules and Regulations for functioning KC under the guidelines of UGC Regulations 2015.
- To discuss and approve Policy measures for complaint filling Procedure junder the guidelines of UCC Regulations 2015.

Dyt Rame ANIALI PRAMARICK Presiding Officer

- 1. Sec Aniali Pram

- Son, Anjai Pramanck Presiding Officer
   Sont, Schorist Dav. Faculty Member
   Dr. Brys Dutts Raculty Member
   Son Sarva Rev Nion Tracking Employee
   Son Sarva Rev