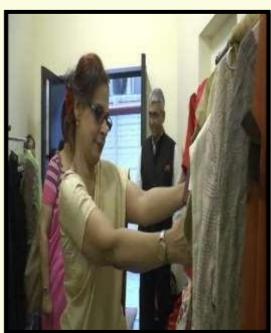

On 14.9.22, in the college auditorium, an exhibition and sale was arranged, of handicrafts and food items made by the mentally challenged women supported by the NGO, Iswar Sankalpa.

PHONE: 2287-5509 / 2283-5797

# Photograph of the Event- 'Exhibition-cum-Sale to Support the Mentally Challenged Women of the Society' held on 14.09.2022

Representative from Iswar Sankalpa selling food items on the Event- 'Exhibition-cum-Sale to Support the Mentally Challenged Women of the Society' On 8.12.22, the Social Service Sub-committee organized a lecture on 'Destitute woman and Children with Special Emphasis on their Mental Health'. The speaker, Mrs. Sarbani Das Roy, who runs the NGO, Iswar Sankalpa, discussed the protocols for rehabilitation of destitute women and children. The aim was to raise awareness among students on these issues.