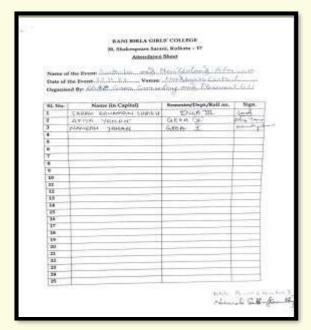

Records: Faculty contribution towards payment of semester fees (academic session 2021-22) of Tanmoy Chakraborty

On 28.3.22, the Department of Political Science organized a visit by its faculty and students to the Park Circus slum settlement. The purpose was to interact with the resident children and distribute academic books among them.

### RANI BIRLA GIRLS' COLLEGE DEPARTMENT OF POLITICAL SCIENCE

NOTICE

21 03 22

The Department of Political Science is organising a One Day visit to Slum with the Semester 6 H students on 28/03/2022 at 10:30 am from College, with the Department faculties.

Fauzia Gaved

Head, Department of Political Science Rani Birla Girls' College, Kolkata.

**Notice: Visit to Park Circus slum** 

| Seval No | Name                             | Signation                       |
|----------|----------------------------------|---------------------------------|
| 1        | Autoha oten                      | -Asiste deege-                  |
| a.       | Kariz Fatima                     | K.F.                            |
| .8.      | Amerin Fenoz                     | Mount Fange                     |
| la.      | Nigabet Knalton                  | Selv Rose                       |
| 5        | grow Duna                        | Georgia Between                 |
| . 33     | Sumaiya Shahranay.               | 900 m                           |
| 6.       | Zateab tchan                     | Kein Khan<br>Baha Award Mallick |
| 7.       | Sum Burec Hattick                |                                 |
| 6        | Duyanka Fallak                   | Frank Police                    |
| 9        | Nashra Hukhlan                   | Naston Hukhters                 |
| 10       | Zatauba Yanaa                    | Zinh Maner                      |
| n.       | notes then                       | (Faling Ma)                     |
| 14.      | Raphya Khalesa<br>Nyesaa Khalesa | Oyon Kurry                      |
| 13       | eigh Singh                       | Hora Smar                       |
| 74 -     | Alla Penney                      | ALG Phon                        |
| 16"      | Nagana Act                       | Maria Ali                       |
| 10.      | hearn ricular                    | Span Nam                        |
| 14.      | Anniya Ejaz                      | dudin Graz                      |
| ie.      |                                  | Thereon                         |
| n.       | E STATE OF                       | Walm Bano                       |
| 30.      | Emarity 0                        | Marlasha Mukharin               |
| 21.      | a of                             | Name Ahren                      |
| 1000 PM  | NEGHUA POWERA                    | Naushaha Farmen.                |