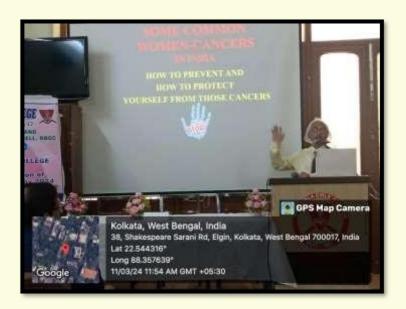

|             |                 |                                  |

Attendance sheet: 'Prevention of Some Common Women-Cancers'



Eminent Oncologist, Dr. Shankar Nath being felicitated by the Principal of Rani Birla Girls'
College, Dr. Srabanti Bhattacharya in the presence of the Principal of Dumdum Motijheel
College



Dr. Shankar Nath giving his deliberations at the Seminar

# V Initiatives to support socio-economically disadvantaged women.

Promoting women's empowerment is the cornerstone of the college's outreach programmes. Thus to take its agenda of women's empowerment beyond campus, the college has signed a Letter of Collaboration with two NGOs (Ankur Kala and Iswar Sankalpa), which works for socio-economically disadvantaged women.

# Letter of Collaboration with NGO, Iswar Sankalpa





#### TO WHOM IT MAY CONCERN

On the 24th November 2022, the undersigned hereby affirm the spirit of an understanding based on mutual respect and faith and pledge to work transmissedy together for the common goal of community-outreach and have collaborative relationship in various social-service activities and wel