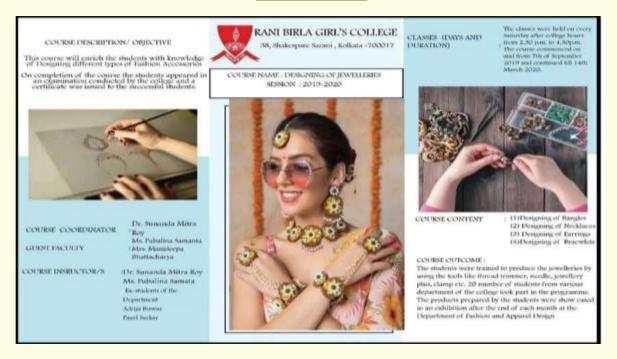

| HAMPIGO                    | 1   |

On 11.1.24, "Udaan 24", a one-day career and placement fair, was organized at college, in collaboration with Sammilani Mahavidyalaya, Sir Gurudas Mahavidyalaya, Vidyasagar College for Women, Vivekananda College for Women and Dumdum Motijheel Rabindra Mahavidyalaya.



**Notice: UDAAN 24** 



Flayer: Udaan 24









**Photographs: Career Fair, UDAAN 24** 

Entrepreneurship skills were promoted in students. Add-on Courses were designed to enhance employability potential of students. Articles produced by the students were exhibited for sale. At the College Fete and Book Fair, students set up stalls to sell food and handicrafts, which they made.





Flyer: Add on course 2019-2020



Students participating in the Add on course



Flyer Add on course-2020-2021





Attendance Sheet & Students participating in the Add on course



Flyer: Add on course 2021-2022





Attendance Sheet & Students participating in the Add on course



Flyer: Add on course 2022-2023



Attendance Sheet & Students participating in the Add on course



Flyer: Add on course 2023-2024





Attendance Sheet & Students participating in the Add on course



# RANI BIRLA GIRLS' COLLEGE

38, Shakespeare Sarani, Kolkata- 17

#### SKILL ENHANCEMENT COURSE ON VIDEOGRAPHY AND FILM EDITING

Course Structure

Understanding Camera Operations Understanding Camera Angles and Basic Shots

Learn Pre- Production and Post Production Scripts Writing

**Understanding Audio Editing