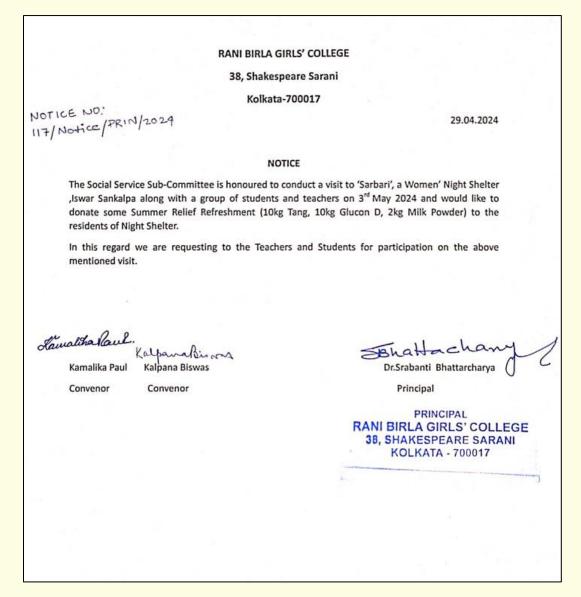

programme                               |
| We request all teachers and heartily and make this distri                                | s. The date and time for the students to participate in the ibution drive a success.  Lalpana binary (Kalpana Biswas) | event is April 3, 2024 at 4.00 p.m.  ne above-mentioned programme  (Dr. Srabanti Bhattacharya) |

Notice: Visit to Dhakuria Railway Colony Slum





Students and faculty interacting with children of Dhakuria Railway Colony Slum

On 3.5.24, members of the Social Service Subcommittee visited 'Sarbari', a Night Shelter for homeless women at Chetla run by Iswar Sankalpa. The members interacted with the residents, observed them making handicrafts for sale and donated summer relief refreshments like ORS powder, milk powder, energy drinks etc.



Notice: Visit to 'Sarbari', a Night Shelter for homeless women at Chetla run by Iswar Sankalpa



# RANI BIRLA GIRLS COLLEGE

KOLKATA - 17

# SOCIAL SERVICE SUB-COMMITTEE

organizes a visit to

# NIGHT SHELTER 'SARBARI'

IN COLLABORATION WITH
ISWAR SANKALPA



All teachers and students are requested to participate in this Program

SUPPORTING W O M E N

Flyer: visit to 'Sarbari', a Night Shelter for homeless women at Chetla run by Iswar Sankalpa





Students and faculty interacting with homeless women at 'Sarbari', a Night Shelter at Chetla run by Iswar Sankalpa

# RANI BIRLA GIRLS' COLLEGE

38, Shakespeare Sarani, Kolkata-700017





# Criterion Name: Criterion 7 Institutional values and Best practices

*Index No: 7.2.1* 

Subtitle: Best practice number 2 successfully implemented by

th