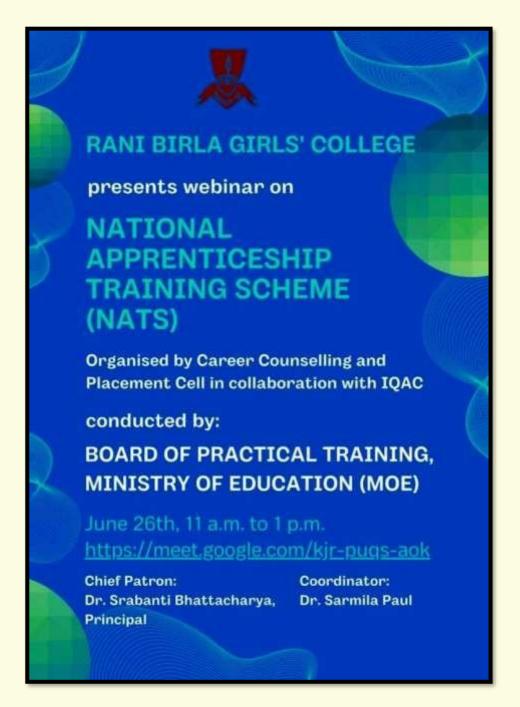

#### **Notice: Meeting of the Social Service Subcommittee on 10.01.23**

Minutes: Meeting of the Social Service Subcommittee on 10.01.23

With the aim of expanding the ambit of its community of outreach activities, the college had academic linkages with social organizations like Iswar Sankalpa, Ankur Kala and Udyog. But before these official linkages they used to connect our college through selling their products very often.