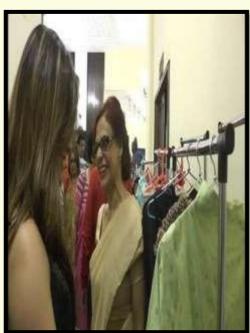

On 14.9.22, in the college auditorium, an exhibition and sale was arranged, of handicrafts and food items made by the mentally challenged women supported by the NGO, Iswar Sankalpa.

PHONE: 2287-5509 / 2283-5797

# Photograph of the Event- 'Exhibition-cum-Sale to Support the Mentally Challenged Women of the Society' held on 14.09.2022

Representative from Iswar Sankalpa selling food items on the Event- 'Exhibition-cum-Sale to Support the Mentally Challenged Women of the Society' On 8.12.22, the Social Service Sub-committee organized a lecture on 'Destitute woman and Children with Special Emphasis on their Mental Health'. The speaker, Mrs. Sarbani Das Roy, who runs the NGO, Iswar Sankalpa, discussed the protocols for rehabilitation of destitute women and children. The aim was to raise awareness among students on these issues.