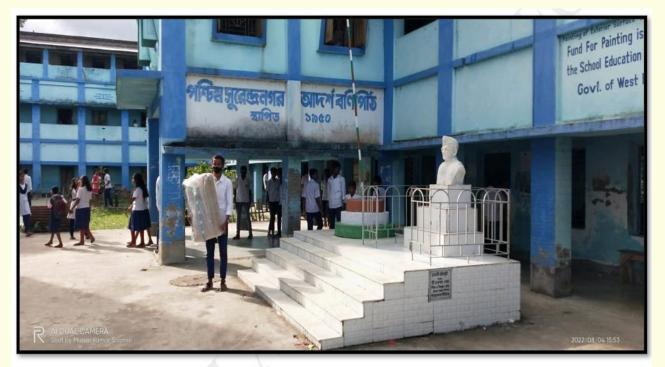

**Record of Attendance: Visit to Park Circus slum** 

Students and faculty interacting with residents of Park Circus slum

On 6.8.22, the college donated a 32" LED television to Paschim Surendra Nagar School so as to enable its students to do online classes and to do online classes and watch educational programme telecast by government agencies.

Screenshot from Saksham Charitable Trust's Facebook Page acknowledging the Donation of Television at the Paschim Surendra Nagar School, Sundarbans

One student from Paschim Surendra Nagar School, Sundarbans with the Television set donated by Rani Birla Girls' College