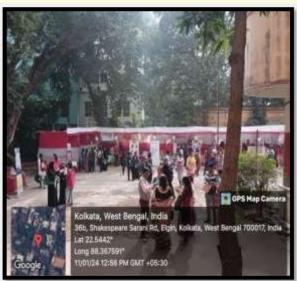

# Photograph of the Event- 'Exhibition-cum-Sale to Support the Mentally Challenged Women of the Society' held on 14.09.2022

Representative from Iswar Sankalpa selling food items on the Event- 'Exhibition-cum-Sale to Support the Mentally Challenged Women of the Society' On 8.12.22, the Social Service Sub-committee organized a lecture on 'Destitute woman and Children with Special Emphasis on their Mental Health'. The speaker, Mrs. Sarbani Das Roy, who runs the NGO, Iswar Sankalpa, discussed the protocols for rehabilitation of destitute women and children. The aim was to raise awareness among students on these issues.