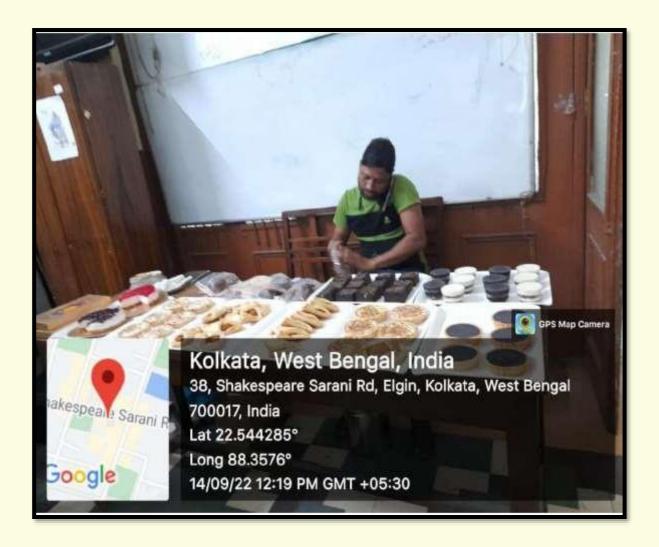

On 14.9.22, in the college auditorium, an exhibition and sale was arranged, of handicrafts and food items made by the mentally challenged women supported by the NGO, Iswar Sankalpa.

PHONE: 2287-5509 / 2283-5797

# Photograph of the Event- 'Exhibition-cum-Sale to Support the Mentally Challenged Women of the Society' held on 14.09.2022

Representative from Iswar Sankalpa selling food items on the Event- 'Exhibition-cum-Sale to Support the Mentally Challenged Women of the Society' On 8.12.22, the Social Service Sub-committee organized a lecture on 'Destitute woman and Children with Special Emphasis on their Mental Health'. The speaker, Mrs. Sarbani Das Roy, who runs the NGO, Iswar Sankalpa, discussed the protocols for rehabilitation of destitute women and children. The aim was to raise awareness among students on these issues.