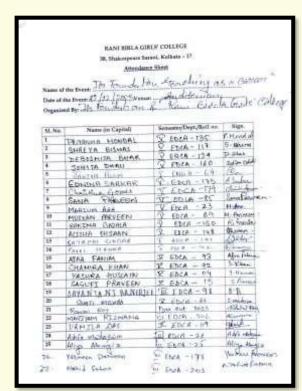

Records: Faculty contribution towards payment of semester fees (academic session 2021-22) of Tanmoy Chakraborty

On 28.3.22, the Department of Political Science organized a visit by its faculty and students to the Park Circus slum settlement. The purpose was to interact with the resident children and distribute academic books among them.

Fauzia Gaved

Head, Department of Political Science Rani Birla Girls' College, Kolkata.

**Notice: Visit to Park Circus slum** 

| Seval No | Name                             | Signation                       |
|----------|----------------------------------|---------------------------------|
| 1        | Autoha oten                      | -Asiste deege-                  |
| a.       | Kariz Fatima                     | K.F.                            |
| .8.      | Amerin Fenoz                     | Mount Fange                     |
| la.      | Nigabet Knalton                  | Selv Rose                       |
| 5        | grow Duna                        | Georgia Between                 |
| . 33     | Sumaiya Shahranay.               | 900 m                           |
| 6.       | Zateab tchan                     | Kein Khan<br>Baha Award Mallick |
| 7.       | Sum Burec Hattick                |                                 |
| 6        | Duyanka Fallak                   | Frank Police                    |
| 9        | Nashra Hukhlan                   | Naston Hukhters                 |
| 10       | Zatauba Yanaa                    | Zinh Maner                      |
| n.       | notes then                       | (Faling Ma)                     |
| 14.      | Raphya Khalesa<br>Nyesaa Khalesa | Oyon Kurry                      |
| 13       | eigh Singh                       | Hora Smar                       |
| 74 -     | Alla Penney                      | ALG Phon                        |
| 16"      | Nagana Act                       | Maria Ali                       |
| 10.      | hearn ricular                    | Span Nam                        |
| 14.      | Anniya Ejaz                      | dudin Graz                      |
| ie.      |                                  | Thereon                         |
| n.       | E STATE OF                       | Walm Bano                       |
| 30.      | Emarity 0                        | Marlasha Mukharin               |
| 21.      | a of                             | Name Ahren                      |
| 1000 PM  | NEGHUA POWERA                    | Naushaha Farmen.                |

| ewal No. | Name             | Sgralue.       |
|----------|------------------|----------------|
| 24.      | Sadaf Yousy.     | Sadaf Yousuf   |
| 25.      | Uzman Rashid.    | Uzma Rashid    |
| 26.      | Addeba Hassain   | Adoeba Hossain |
| 14.      | African Rapapul. | Africa Rafique |
| 28.      | Huskan would.    | Muskan WARSI   |