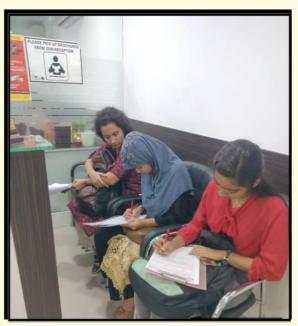

Records: Faculty contribution towards payment of semester fees (academic session 2021-22) of Tanmoy Chakraborty

On 28.3.22, the Department of Political Science organized a visit by its faculty and students to the Park Circus slum settlement. The purpose was to interact with the resident children and distribute academic books among them.

**Record of Attendance: Visit to Park Circus slum** 

Students and faculty interacting with residents of Park Circus slum

On 6.8.22, the college donated a 32" LED television to Paschim Surendra Nagar School so as to enable its students to do online classes and to do online classes and watch educational programme telecast by government agencies.