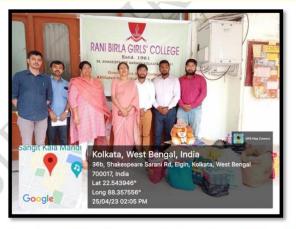

# Photograph of the Event- 'Exhibition-cum-Sale to Support the Mentally Challenged Women of the Society' held on 14.09.2022

Representative from Iswar Sankalpa selling food items on the Event- 'Exhibition-cum-Sale to Support the Mentally Challenged Women of the Society' On 8.12.22, the Social Service Sub-committee organized a lecture on 'Destitute woman and Children with Special Emphasis on their Mental Health'. The speaker, Mrs. Sarbani Das Roy, who runs the NGO, Iswar Sankalpa, discussed the protocols for rehabilitation of destitute women and children. The aim was to raise awareness among students on these issues.