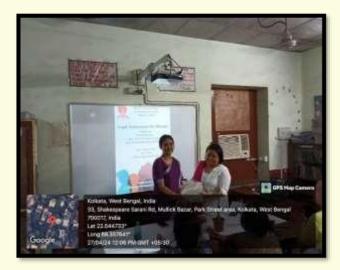

#### **Notice: Meeting of the Social Service Subcommittee on 10.01.23**

Minutes: Meeting of the Social Service Subcommittee on 10.01.23

With the aim of expanding the ambit of its community of outreach activities, the college had academic linkages with social organizations like Iswar Sankalpa, Ankur Kala and Udyog. But before these official linkages they used to connect our college through selling their products very often.