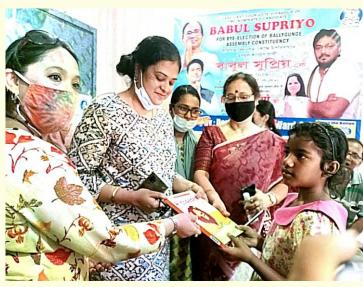

# Photograph of the Event- 'Exhibition-cum-Sale to Support the Mentally Challenged Women of the Society' held on 14.09.2022

Representative from Iswar Sankalpa selling food items on the Event- 'Exhibition-cum-Sale to Support the Mentally Challenged Women of the Society' On 8.12.22, the Social Service Sub-committee organized a lecture on 'Destitute woman and Children with Special Emphasis on their Mental Health'. The speaker, Mrs. Sarbani Das Roy, who runs the NGO, Iswar Sankalpa, discussed the protocols for rehabilitation of destitute women and children. The aim was to raise awareness among students on these issues.