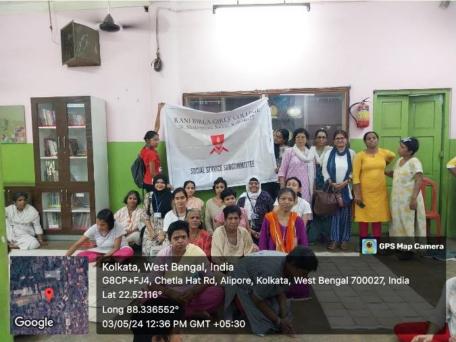

FOUNDATION OF UNIFIED YOUTHS OPCURES

DWater87

Name: Kamalika Paul

Designation: Assistand Profesor.

Rani Birla Gisto College.

Designation: 5

Director

The Social Service Sub-committee has organized the following outreach activities.

On 2.8.2018, the college in association with the Lions Club Priyadarshini, Kolkata, organized an 'Eye Check-up Camp' at a slum settlement on Ripon Street