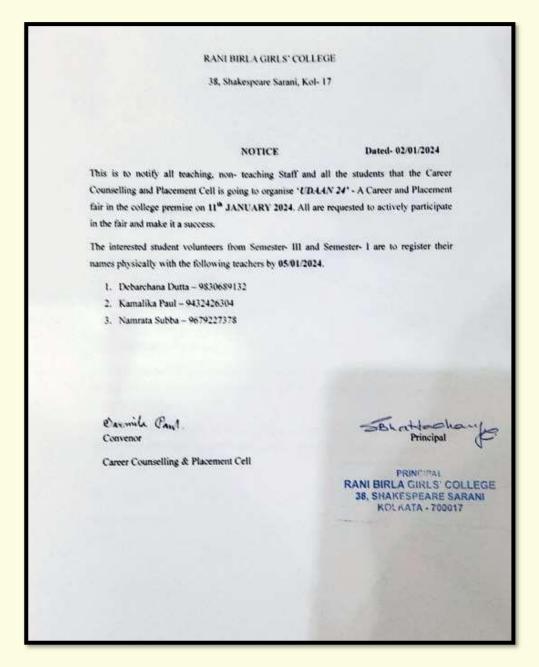

| HAMPIGO                    | 1   |

On 11.1.24, "Udaan 24", a one-day career and placement fair, was organized at college, in collaboration with Sammilani Mahavidyalaya, Sir Gurudas Mahavidyalaya, Vidyasagar College for Women, Vivekananda College for Women and Dumdum Motijheel Rabindra Mahavidyalaya.



**Notice: UDAAN 24** 



Flayer: Udaan 24









**Photographs: Career Fair, UDAAN 24** 

Entrepreneurship skills were promoted in students. Add-on Courses were designed to enhance employability potential of students. Articles produced by the students were exhibited for sale. At the College Fete and Book Fair, students set up stalls to sell food and handicrafts, which they made.





Flyer: Add on course 2019-2020



Students participating in the Add on course



Flyer Add on course-2020-2021





Attendance Sheet & Students participating in the Add on course



Flyer: Add on course 2021-2022





Attendance Sheet & Students participating in the Add on course



Flyer: Add on course 2022-2023



Attendance Sheet & Students participating in the Add on course



Flyer: Add on course 2023