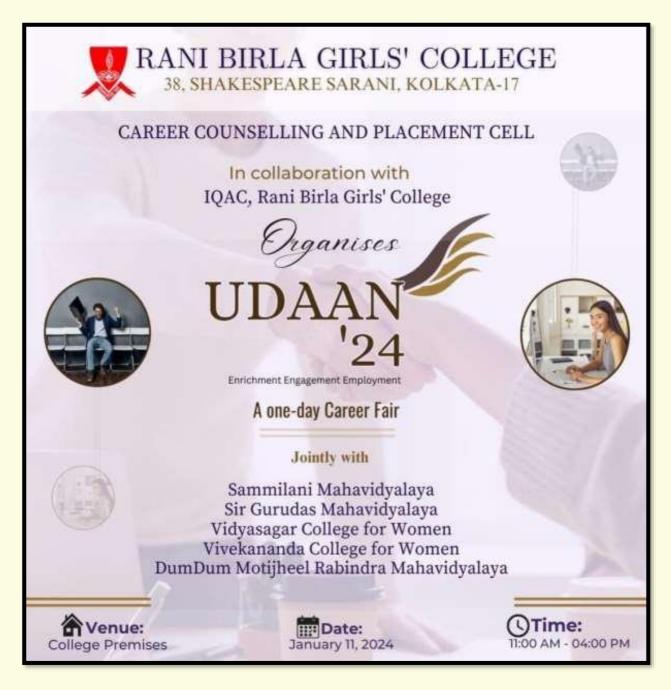

| HAMPIGO                    | 1   |

On 11.1.24, "Udaan 24", a one-day career and placement fair, was organized at college, in collaboration with Sammilani Mahavidyalaya, Sir Gurudas Mahavidyalaya, Vidyasagar College for Women, Vivekananda College for Women and Dumdum Motijheel Rabindra Mahavidyalaya.



**Notice: UDAAN 24** 



Flayer: Udaan 24









**Photographs: Career Fair, UDAAN 24** 

Entrepreneurship skills were promoted in students. Add-on Courses were designed to enhance employability potential of students. Articles produced by the students were exhibited for sale. At the College Fete and Book Fair, students set up stalls to sell food and handicrafts, which they made.





Flyer: Add on course 2019-2020



Students participating in the Add on course



Flyer Add on course-2020-2021





Attendance Sheet & Students participating in the Add on course



Flyer: Add on course 2021-2022





Attendance Sheet & Students participating in the Add on course



Flyer: Add on course 2022-2023



Attendance Sheet & Students participating in the Add on course



Flyer: Add on course 2023-2024





Attendance She