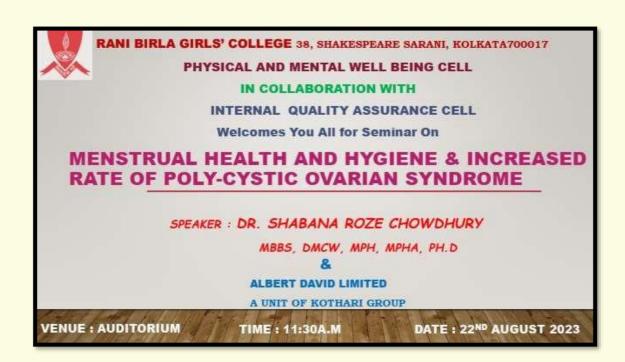

|

Attendance Register: Sukanya Project

To raise awareness on the physical well-being of women, lectures, programmes and workshops were organized in college.

#### 2023

On **22.8.23**, Dr. Shabana Roze Chowdhury, on behalf of Albert David Limited, addressed students in the college on "Menstrual Health and Hygiene and increased rate of Polycystic Ovarian Syndrome". Dr Chowdhury discussed the causes, symptoms and treatment of PCOD in considerable detail andanswered the queries of students with clarity.



Seminar notice: Menstrual Health and Hygiene





Lecture on "Menstrual Health and Hygiene and increased rate of Polycystic Ovarian Syndrome"

## **World Sexual Health Day**

On **3.9.23**, World Sexual Health Day, students and faculty participated in a walk organized by the Bengal Obstetric and Gynaecological Society, to raise awareness on sexual health of women.



Students and members of faculty participating in a walk to raise awareness on sexual health of women

### Seminar in college on "Awareness on Breast Cancer"

On **10.10.23**, Dr. Vineeta Kaul, Senior Gynaecologist, conducted a seminar in college on "Awareness on Breast Cancer".



Notice: Awareness on Breast Cancer



Flyer: Awareness on Breast Cancer





Dr. Kaul addressing students and faculty

## One-day Workshop on Beauty and Wellness

On 15.12.23, a "One-day Worksho