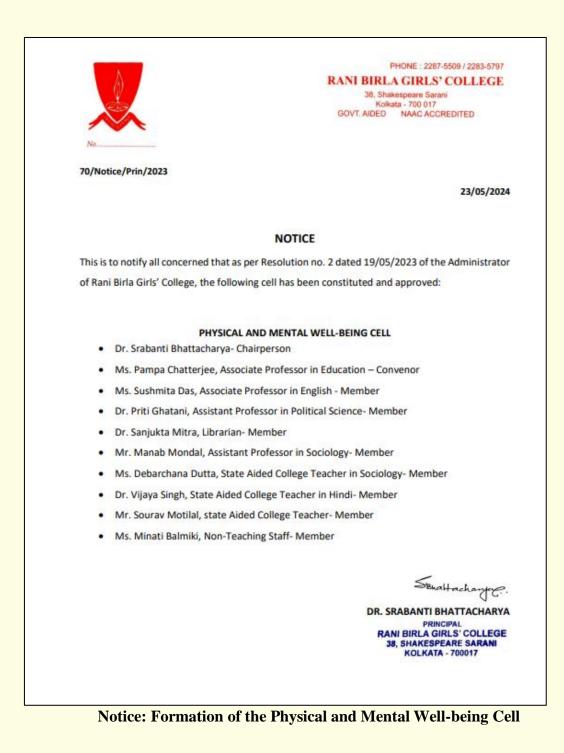

## Institutional Distinctiveness: Physical and Mental Well-being of Students, Faculty and Non-teaching Staff

To implement an inclusive programme of physical and mental well-being with streamlined efficiency, the college has instituted a dedicated 'Physical and Mental Well-being Cell'.

| <u>Rani Birla Girls' College</u><br>38, Shakespeare Sarani, Kolkata - 700017                                                                                                                                                                                                                                                                                                                                                                                                |
|-----------------------------------------------------------------------------------------------------------------------------------------------------------------------------------------------------------------------------------------------------------------------------------------------------------------------------------------------------------------------------------------------------------------------------------------------------------------------------|
| Physical And Mental Well Being Cell                                                                                                                                                                                                                                                                                                                                                                                                                                         |
| Notice                                                                                                                                                                                                                                                                                                                                                                                                                                                                      |
| 20.06.2023                                                                                                                                                                                                                                                                                                                                                                                                                                                                  |
| All the teachers are hereby notified that Physical and Mental Well Being Cell of Rani Birla<br>Girls' College is celebrating International Day of Yoga on 21st June 2023 by organizing<br>Online quiz for all students through a Google link, which will be shared through the<br>programme flyer in all the departmental student groups.<br>The link will be active between 6pm to 6:30pm in the evening.<br>The top three highest scorer students of will be the winners. |
| The name of the winners will be declared through the college website.<br>Ruatury<br>Convener<br>Principal                                                                                                                                                                                                                                                                                                                                                                   |