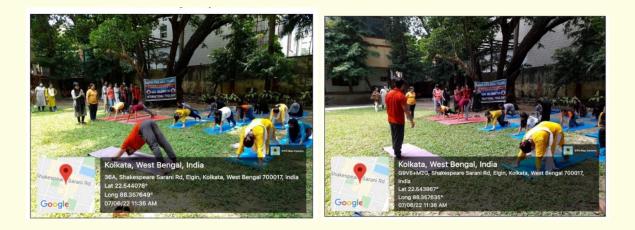

t Day"<br>(Attendance mandatory for                                          |                                                                                                                                    |
|      | 0 fmlu 18/3/22                                                                                | Dhandlinen 18/5/22                                                                                                                 |
|      | ( PRITI GHATANI )<br>Coordinator (IQAC)                                                       | (NANDITA CHAUDHURI)<br>Teacher-in-Charge<br>Teacher-in-Charge<br>Rani Birla Girls' College<br>38, Shakespeare Sarani<br>Kolkata-17 |

Notice: Celebration of International Yoga Day-2021-22



Flyer: Celebration of International Yoga Day-2021-22



Yoga Session in progress

On 21.6.23, the International Day of Yoga was celebrated in college by organizing an online quiz (through a Google link) for students on the benefits of yoga.



Flyer: Online quiz on International Yoga Day

#### **Training in Self-Defence**

As an empowering exercise in through fitness, students received training in techniques of self-defence under the Sukanya Project, an initiative of the Kolkata Police in collaboration with the Women and Child Development and Social Welfare Department, Government of West Bengal.





Students receiving training in self-defence



**Attendance Register: Sukanya Project** 

# **Emphasis on sports**

Students were encouraged to participate in sports activities organized by the Sports Subcommittee and the Sports Club in the colle