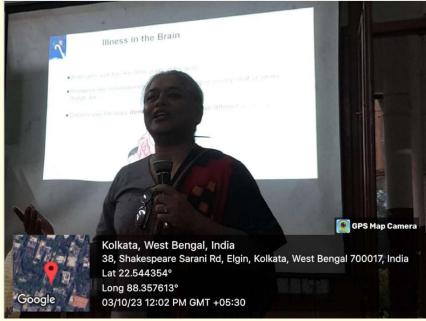

|
|                  |                                                                                                                                                                                                                                            |
| TIME<br>SPEAKER  | : 11:30A.M<br>: Dr. Nilanjana Moulik, Secretary General, Alzheimer and Related<br>Disorders Society of India – Calcutta Chapter.                                                                                                           |
| TIME             | : 11:30A.M<br>: Dr. Nilanjana Moulik, Secretary General, Alzheimer and Related                                                                                                                                                             |

Notice



Flyer



Dr. Moulik speaking on "Forgetfulness: Is it a disease?"

On 10.10.23, Dr. Vineeta Kaul, Senior Gynaecologist, conducted a seminar in college on "Awareness on Breast Cancer".

|                 | PHYSICAL AND MENTAL WELL BEING CELL<br>09/10/2023                                                                                                          |
|-----------------|------------------------------------------------------------------------------------------------------------------------------------------------------------|
|                 | hereby informed that Dr. Vineeta Kaul, Senior Gynaecologist, is coming to<br>r on awareness about breast cancer for the students and teachers. The details |
| DATE            | : 10 <sup>th</sup> OCTOBER 2023