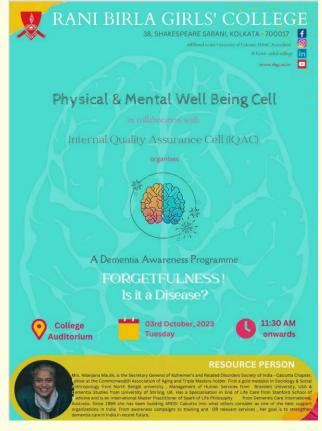

|
|                  |                                                                                                                                                                                                                                            |
| TIME<br>SPEAKER  | : 11:30A.M<br>: Dr. Nilanjana Moulik, Secretary General, Alzheimer and Related<br>Disorders Society of India – Calcutta Chapter.                                                                                                           |
| TIME             | : 11:30A.M<br>: Dr. Nilanjana Moulik, Secretary General, Alzheimer and Related                                                                                                                                                             |

Notice



Flyer



Dr. Moulik speaking on "Forgetfulness: Is it a disease?"

On 10.10.23, Dr. Vineeta Kaul, Senior Gynaecologist, conducted a seminar in college on "Awareness on Breast Cancer".

|                 | PHYSICAL AND MENTAL WELL BEING CELL<br>09/10/2023                                                                                                          |
|-----------------|------------------------------------------------------------------------------------------------------------------------------------------------------------|
|                 | hereby informed that Dr. Vineeta Kaul, Senior Gynaecologist, is coming to<br>r on awareness about breast cancer for the students and teachers. The details |
| DATE            | : 10 <sup>th</sup> OCTOBER 2023