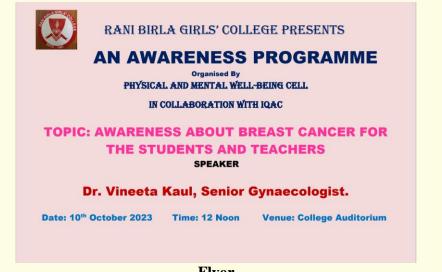

br>r on awareness about breast cancer for the students and teachers. The details |
| DATE            | : 10 <sup>th</sup> OCTOBER 2023                                                                                                                            |
| VENUE           | : AUDITTORIUM                                                                                                                                              |
| TIME<br>SPEAKER | : 12 noon<br>: Dr. Vineeta Kaul, Senior Gynaecologist                                                                                                      |
|                 |                                                                                                                                                            |

Notice



Flyer



Dr. Kaul speaking on "Awareness on Breast Cancer".

# On 1.12.23, students participated in an essay competition on 'Awareness on AIDS'.

|                                                                                      | GIRLS' COLLEGE<br>ARANI, KOLKATA 700017 |
|--------------------------------------------------------------------------------------|-----------------------------------------|
| PHYSICAL AND MEN                                                                     | NTAL WELL BEING CELL                    |
| N                                                                                    | OTICE                                   |
| 217/NOTICE/PRIN/23                                                                   | 30/11/2023