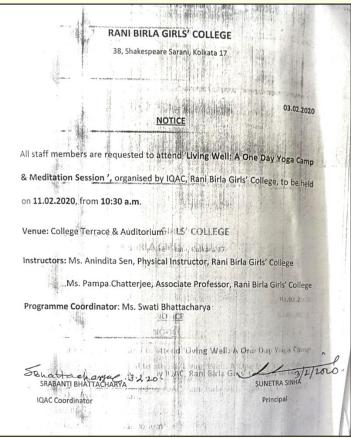

n States and States<br>Polif bade States |
| 3)           | NAA'S TANWEEK       | 6290821330     | P.17-5e - | . Ins Purklem .                                                    | Jupordo o lot-<br>1. reputos<br>5 h - 10 5 alterda                                    |
| <b>1</b> , ) | JAZEELA KNATOON     | 8272997546     | Rotra.    | Health Blacs jubaches<br>or all form but<br>since en mpt toshe     | during any u                                                                          |

**Mentoring Register: Department of Political Science** 



Mentoring Register: Department of English

## **Emphasis on Yoga**

The college offers training in yoga to all stakeholders for their holistic well-being. On 11.2.20, the IQAC organized 'Living Well: A One-day Yoga Camp and Meditation Session'.



Notice: One-day camp 'Living Well: A One-day Yoga Camp and Meditation Session'.



Yoga camp in progress



**Attendance Record: Yoga Camp** 

In the academic session 2020 -21, a certificate course (60-hours over three-months) on 'Yoga Physical and Mental Well-being' was conducted in the college.

|      | RANI BIRLA GIRLS' COLLEGE                                                                                       |
|------|-----------------------------------------------------------------------------------------------------------------|
|      | 38, SHAKESPEARE SARANI, KOLKATA 700017                                                                          |
|      |                                                                                                                 |
|