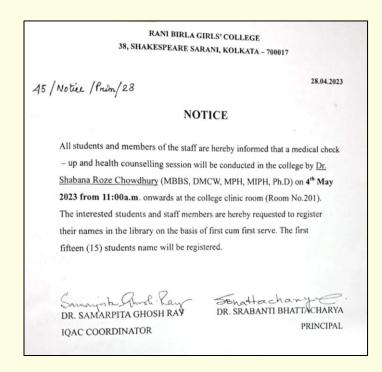

# Free medical check-up on campus

Dr. Shabana Roze Chowdhury (MBBS, DMCW, MPH, MIPH, Ph.D.) conducts regular free-ofcost medical check-up of students, faculty and staff on a regular basis.

| D. M. S.                                                                                                                                                                                                                                                                                                                                                                                                                                                                                                                                                                                                                                                                                                                                                                                                                                                                                                                                                                                                                                                                                                                                                                                                                                                                                                                                                                                                                                                                                                                                                                                                                                                                                                                                                                                                                                                                                                                                                                                                                                                                                   |
|--------------------------------------------------------------------------------------------------------------------------------------------------------------------------------------------------------------------------------------------------------------------------------------------------------------------------------------------------------------------------------------------------------------------------------------------------------------------------------------------------------------------------------------------------------------------------------------------------------------------------------------------------------------------------------------------------------------------------------------------------------------------------------------------------------------------------------------------------------------------------------------------------------------------------------------------------------------------------------------------------------------------------------------------------------------------------------------------------------------------------------------------------------------------------------------------------------------------------------------------------------------------------------------------------------------------------------------------------------------------------------------------------------------------------------------------------------------------------------------------------------------------------------------------------------------------------------------------------------------------------------------------------------------------------------------------------------------------------------------------------------------------------------------------------------------------------------------------------------------------------------------------------------------------------------------------------------------------------------------------------------------------------------------------------------------------------------------------------------------------------------|
| RANI BIRLA GIRLS' COLLEGE                                                                                                                                                                                                                                                                                                                                                                                                                                                                                                                                                                                                                                                                                                                                                                                                                                                                                                                                                                                                                                                                                                                                                                                                                                                                                                                                                                                                                                                                                                                                                                                                                                                                                                                                                                                                                                                                                                                                                                                                                                                                                                      |
| 38, SHKAKESPEARE SARANI, KOLKATA – 700017                                                                                                                                                                                                                                                                                                                                                                                                                                                                                                                                                                                                                                                                                                                                                                                                                                                                                                                                                                                                                                                                                                                                                                                                                                                                                                                                                                                                                                                                                                                                                                                                                                                                                                                                                                                                                                                                                                                                                                                                                                                                                      |
| The second deal deal of the State of St |
| 05.03.2020                                                                                                                                                                                                                                                                                                                                                                                                                                                                                                                                                                                                                                                                                                                                                                                                                                                                                                                                                                                                                                                                                                                                                                                                                                                                                                                                                                                                                                                                                                                                                                                                                                                                                                                                                                                                                                                                                                                                                                                                                                                                                                                     |
| NOTICE                                                                                                                                                                                                                                                                                                                                                                                                                                                                                                                                                                                                                                                                                                                                                                                                                                                                                                                                                                                                                                                                                                                                                                                                                                                                                                                                                                                                                                                                                                                                                                                                                                                                                                                                                                                                                                                                                                                                                                                                                                                                                                                         |
| All students and members of the staff are hereby informed that a medical<br>check – up and health counseling session will be conducted in the college<br>by Dr. Shabana Roze Chowdhury (MBBS, DMCW, MPH, MIPH, Ph.D)<br>on 13.03.2020 from 11:30 am to 1:00pm. Interested students and staff<br>members are requested to register their names with Dr. Sanjukta Mitra<br>(dbrarian) by 12.03.2020. First twenty (20) student's name will be                                                                                                                                                                                                                                                                                                                                                                                                                                                                                                                                                                                                                                                                                                                                                                                                                                                                                                                                                                                                                                                                                                                                                                                                                                                                                                                                                                                                                                                                                                                                                                                                                                                                                    |
| Registered.<br>SRABANTI BHATTACHARYYA<br>IQAC COORDINATOR<br>IQAC COORDINATOR<br>SUNETRA SINHA<br>PRINCIPAL                                                                                                                                                                                                                                                                                                                                                                                                                                                                                                                                                                                                                                                                                                                                                                                                                                                                                                                                                                                                                                                                                                                                                                                                                                                                                                                                                                                                                                                                                                                                                                                                                                                                                                                                                                                                                                                                                                                                                                                                                    |
|                                                                                                                                                                                                                                                                                                                                                                                                                                                                                                                                                                                                                                                                                                                                                                                                                                                                                                                                                                                                                                                                                                                                                                                                                                                                                                                                                                                                                                                                                                                                                                                                                                                                                                                                                                                                                                                                                                                                                                                                                                                                                                                                |

Notice for Doctor's visit: 13.03.2020

|    | Juco            | ents one         | inuned I              | Dy Dr. J. R Chou                                               | đ                          |    | Staff members<br>Dr. 5. R ( | -houdhung           | U                                  |
|----|-----------------|------------------|-----------------------|----------------------------------------------------------------|----------------------------|----|-----------------------------|---------------------|------------------------------------|
| No | Roll<br>No      | Class            | Department            | Name                                                           | Signature<br>Farther Augur |    |                             | V                   |                                    |
|    |                 | I Sem<br>I sem   | SOCA                  | Fasheen Auguen<br>Puja Tha                                     | Pupa Than                  |    |                             | Dealt +             |                                    |
| •  | 29              | I Sem            | SOCA                  | Zahra Siddicovi                                                | zeshro -                   | No | Name                        | Department          | Signatu                            |
|    | 09              | II SCM<br>TY Sem | SOCA<br>ENGA<br>EDUCA | Layane Dey<br>Objecto Siddique<br>Somen Sund<br>Taleah 7 Ichan | A. Stolegue -              | -  | Amtanyyami Das              | 1: 1rong            | A - Das                            |
|    | 17              | IV Sem<br>IV Sem | EDCA                  | Sagia Sadof Reza<br>Al-Iniha lolari                            | Zaloso<br>Sagio<br>Holar   | ۹. | Suboata Chaproboly          | FAD                 | Banto                              |
|    |                 | IV Sem<br>TV Sem | EDCA                  | Hassal Habiba<br>Shaheesia Shanam.                             | s shanam.                  | 3- | BARAR ALI<br>S. Sen         | office.<br>thistory | Bowfe<br>13.3.2020.<br>Fastroachie |
|    | 03              | IV Sem           | JORA                  | Saba Saycool<br>Sana Wasim                                     |                            | *  | Avjeli Debreth              | Greography          | Anji Dita                          |
|    | 64<br>61-<br>63 | IV Sam           |                       | Mabashshirah Ekram                                             | Zecut Kular<br>Muballuk    | 6. | Sayan Durthe.               | Geography           | Lugant                             |
|    | 95              | IN SEM           | GEOA<br>GEOA          | Shalini Don.<br>Anindita Mano                                  | Shalini Den-               |    | Zahra Si ddigrei            | Sociology           | the state                          |
|    | 106             | in sem           | GEOA                  | Ritika Moud                                                    | al Ritika                  | 7. | Aduit Ghom                  | Cibrary             | Cem                                |
| 0  | 78              |                  | HISA                  | Arila Akban                                                    | Arrige dikbar.             | 8  | Kinchuk Das                 | History             | (m).                               |